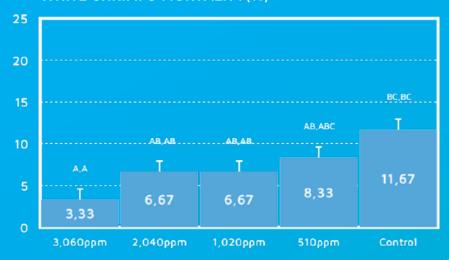

Entegand® BREAKS DOWN THE CELL WALL OF BACTERIA

Entegand® INFLUENCES AND REDUCES BACTERIAL POPULATION

Entegand® IS THE IDEAL ALTERNATIVE TO ANTIBIOTICS





### > IMMUNOMODULATOR ACTIVITY

Entegard® improves overall fish and shellfish health preventing antibiotic resistance risk:

Enterand® LYSES THE CELL WALL OF BACTERIA

Enterand® PROMOTES CLEARANCE OF MICROBIAL DEBRIS

Entegand® REDUCES GUT INFLAMMATION

### **EASY TO USE THROUGH FEED:**





Landbouwweg 83, 3899 BD Zeewolde, The Netherlands - Phone:+31.36.522.6300 contact@bioseutica.com https://www.bioseutica.com







# Entegand® improves the health and growth performance of fish & shellfish

### > COMMERCIAL TRIALS

### WHITE SHRIMPS GROWTH PERFORMANCE



#### WHITE SHRIMPS WEIGHT GAIN WEEK 1-2



### WHITE SHRIMPS MORTALITY(%)



### **%** bioseutica®

Landbouwweg 83, 3899 BD Zeewolde, The Netherlands - Phone:+31.36.522.6300 contact@bioseutica.com https://www.bioseutica.com









Enterand® improves the health and growth performance of fish & shellfish

## **ADDITIONAL INFORMATION**

### > MIX WITH FEED BEFORE EXTRUSION



Mix with feed before extrusion as per table before. Use during the entire life cycle.

### **RECOMMENDATIONS:**

Avoid temperature above 35°C

SHELF LIFE: Up to 24 months at ambient temperature when stored in original packaging and protected from moisture

|                        | FEED            |      |
|------------------------|-----------------|------|
| COLOUR<br>YELLOW/BROWN | FORM GRANULATED | 85°C |

| Entegand® PLUS   > DOSAGE INFORMATION |         | RECOMMENDED DAILY DOSAGE |