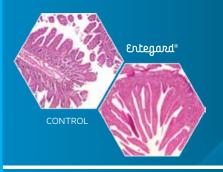

### > IMMUNOMODULATOR ACTIVITY

Entegard® improves overall fish and shellfish health preventing antibiotic resistance risk:

Enterand® LYSES THE CELL WALL OF BACTERIA

Enterand® PROMOTES CLEARANCE OF MICROBIAL DEBRIS

Entegand® REDUCES GUT INFLAMMATION