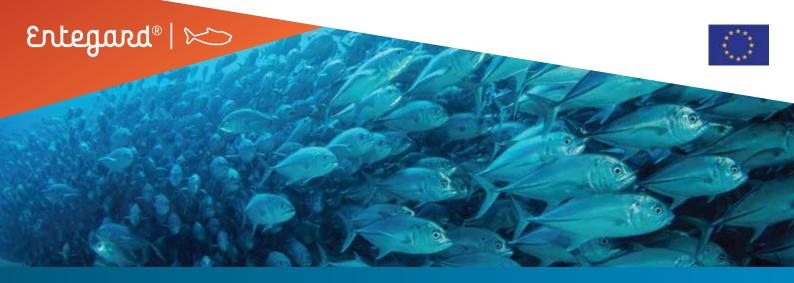

## >GUT BENEFITS

Entegand® IMPROVES GUT VILLI HEIGHT
Entegand® IMPROVES GUT CRYPT DEPTH
Entegand® IMPROVES GUT BARRIER FUNCTION
Entegand® IMPROVES NUTRIENT ABSORPTION
Entegand® IMPROVES GUT SURFACE AREA

Entegand® SUSTAINS A HEALTHY SMALL INTESTINE MICROBIOTA

#### > GUT CRIPT DEPTH IMPROVEMENT