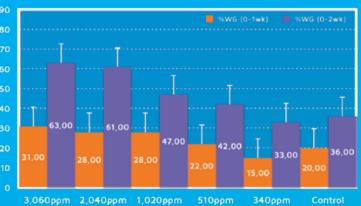

es in standard or ABF operations:

Entegand® BREAKS DOWN THE CELL WALL OF BACTERIA

Entegand® INFLUENCES AND REDUCES BACTERIAL POPULATION

Entegand® IS THE IDEAL ALTERNATIVE TO ANTIBIOTICS





### > IMMUNOMODULATOR ACTIVITY

Entegard® improves overall fish and shellfish health preventing antibiotic resistance risk:

Enterand® LYSES THE CELL WALL OF BACTERIA

Enterand® PROMOTES CLEARANCE OF MICROBIAL DEBRIS

Entegand® REDUCES GUT INFLAMMATION

### **EASY TO USE THROUGH FEED:**





Landbouwweg 83, 3899 BD Zeewolde, The Netherlands - Phone:+31.36.522.6300 contact@bioseutica.com https://www.bioseutica.com







# Entegand® improves the health and growth performance of fish & shellfish

### > COMMERCIAL TRIALS

### WHITE SHRIMPS GROWTH PERFORMANCE



#### WHITE SHRIMPS WEIGHT GAIN WEEK 1-2



### WHITE SHRIMPS MORTALITY(%)



### **%** bioseutica®

Landbouwweg 83, 3899 BD Zeewolde, The Netherlands - Phone:+31.36.522.6300 contact@bioseutica.com https://www.bioseutica.com









Enterand® improves the health and growth performance of fish & shellfish

## **ADDITIONAL INFORMATION**

### > MIX WITH FEED BEFORE EXTRUSION



Mix with feed before extrusion as per table before. Use during the entire life cycle.

### **RECOMMENDATIONS:**

Avoid temperature above 35°C

SHELF LIFE: Up to 24 months at ambient temperature when stored in original packaging and protected from moisture

|                        | FEED            |      |
|------------------------|-----------------|------|
| COLOUR<br>YELLOW/BROWN | FORM GRANULATED | 85°C |

| Entegand® PLUS   > DOSAGE INFORMATION |