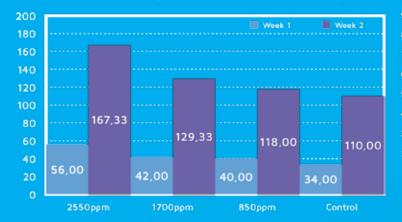

rovides activity against bacterial challenges in standard or ABF operations:

Entegand® BREAKS DOWN THE CELL WALL OF BACTERIA

Entegand® INFLUENCES AND REDUCES BACTERIAL POPULATION

Entegand® IS THE IDEAL ALTERNATIVE TO ANTIBIOTICS





### > IMMUNOMODULATOR ACTIVITY

Entegard® improves overall fish and shellfish health preventing antibiotic resistance risk:

Enterand® LYSES THE CELL WALL OF BACTERIA

Enterand® PROMOTES CLEARANCE OF MICROBIAL DEBRIS

Entegand® REDUCES GUT INFLAMMATION

### **EASY TO USE THROUGH FEED:**





Landbouwweg 83, 3899 BD Zeewolde, The Netherlands - Phone:+31.36.522.6300 contact@bioseutica.com https://www.bioseutica.com







# Entegand® improves the health and growth performance of fish & shellfish

### > COMMERCIAL TRIALS

### WHITE SHRIMPS GROWTH PERFORMANCE



#### WHITE SHRIMPS WEIGHT GAIN WEEK 1-2



### WHITE SHRIMPS MORTALITY(%)



### **%** bioseutica®

Landbouwweg 83, 3899 BD Zeewolde, The Netherlands - Phone:+31.36.522.6300 contact@bioseutica.com https://www.bioseutica.com









Enterand® improves the health and growth performance of fish & shellfish

## **ADDITIONAL INFORMATION**

### > MIX WITH FEED BEFORE EXTRUSION



Mix with feed before extrusion as per table before. Use during the entire life cycle.

### **RECOMMENDATIONS:**

Avoid temperature above 35°C

SHELF LIFE: Up to 24 months at ambient temperature when stored in original packaging and protected from moisture

|                        | FEED            |      |
|------------------------|-----------------|------|
| COLOUR<br>YELLOW/BROWN | FORM GRANULATED | 85°C |

| Ente