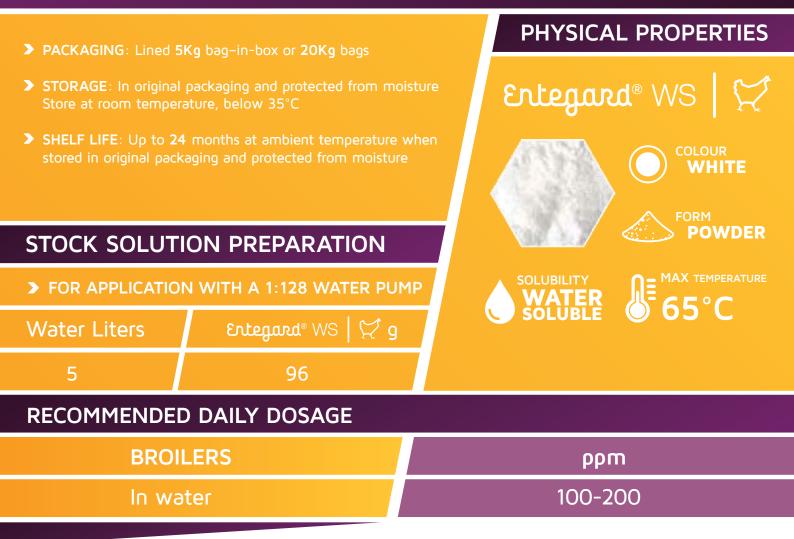

#### > ENTEGARD<sup>®</sup> IS EASY TO USE

Entegard<sup>®</sup> is available in two product formulations:

- Entegard<sup>®</sup> WS: A dry powder formulation, which is readily soluble in water. It can be administered simply by mixing in with mash feed, or by dissolving in the drinking water. It can also be administered as post-pellet spray.
- Entegard<sup>®</sup> PLUS: An encapsulated formulation with high thermostability, suited for addition to feed premixes prior to pelletization

### Ertegard® WS | 🏹