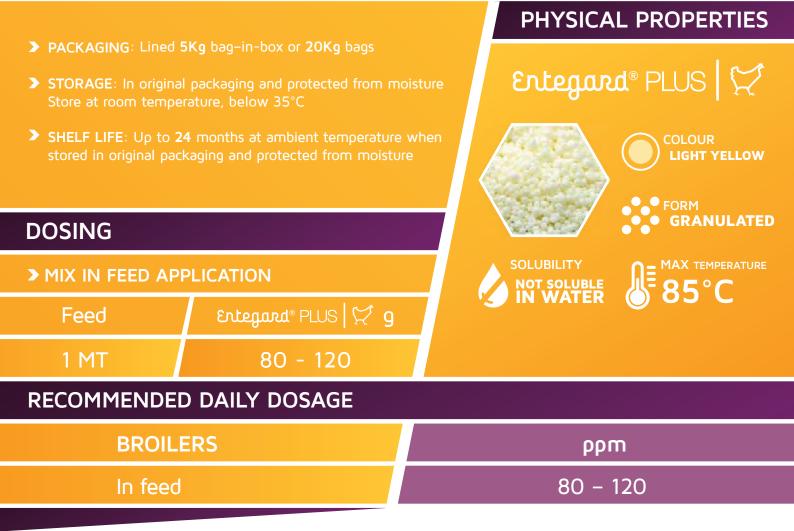

#### > ENTEGARD<sup>®</sup> IS EASY TO USE

Entegard<sup>®</sup> is available in two product formulations:

- Entegard<sup>®</sup> WS: A dry powder formulation, which is readily soluble in water. It can be administered simply by mixing in with mash feed, or by dissolving in the drinking water. It can also be administered as post-pellet spray.
- Entegard<sup>®</sup> PLUS: An encapsulated formulation with high thermostability, suited for addition to feed premixes prior to pelletization

# Ertegard® PLUS