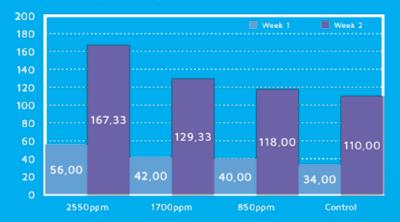

IAL POPULATION

Entegand® IS THE IDEAL ALTERNATIVE TO ANTIBIOTICS





### > IMMUNOMODULATOR ACTIVITY

Entegard® improves overall fish and shellfish health preventing antibiotic resistance risk:

Enterand® LYSES THE CELL WALL OF BACTERIA

Enterand® PROMOTES CLEARANCE OF MICROBIAL DEBRIS

Entegand® REDUCES GUT INFLAMMATION

# **EASY TO USE THROUGH FEED:**





Landbouwweg 83, 3899 BD Zeewolde, The Netherlands - Phone:+31.36.522.6300 customerservices@bioseutica.com http://www.bioseutica.com

For North, Central and South America enquiries please contact Alex Yousif e-mail: ayousif@bioseutica.com - Info-line +1.604.996.1561 - Abbotsford BC, Canada









# Enterand® improves the health and growth performance of fish & shellfish

## > COMMERCIAL TRIALS

#### WHITE SHRIMPS GROWTH PERFORMANCE



#### WHITE SHRIMPS WEIGHT GAIN WEEK 1-2



#### WHITE SHRIMPS MORTALITY(%)



#### **\*** bioseutica<sup>™</sup>

Landbouwweg 83, 3899 BD Zeewolde, The Netherlands - Phone:+31.36.522.6300 customerservices@bioseutica.com http://www.bioseutica.com

For North, Central and South America enquiries please contact Alex Yousif e-mail: ayousif@bioseutica.com - Info-line +1.604.996.1561 - Abbotsford BC, Canada









Entegand® improves the health and growth performance of fish & shellfish

## **ADDITIONAL INFORMATION**

## > MIX WITH FEED BEFORE EXTRUSION



Mix with feed before extrusion as per table before. Use during the entire life cycle.







#### **RECOMMENDATIONS:**

Avoid temperature above 35°C

SHELF LIFE: Up to 24 months at ambient temperature when stored in original packaging and pr