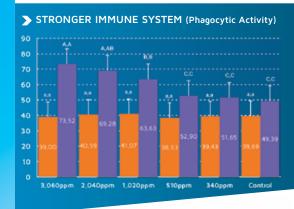

### > IMMUNOMODULATOR ACTIVITY

Entegard® improves overall fish and shellfish health preventing antibiotic resistance risk:

Enterand® LYSES THE CELL WALL OF BACTERIA

Enterand® PROMOTES CLEARANCE OF MICROBIAL DEBRIS

Entegand® REDUCES GUT INFLAMMATION