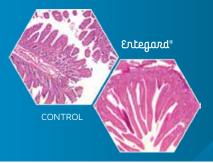

# >GUT BENEFITS

Entegand® IMPROVES GUT VILLI HEIGHT
Entegand® IMPROVES GUT CRYPT DEPTH
Entegand® IMPROVES GUT BARRIER FUNCTION
Entegand® IMPROVES NUTRIENT ABSORPTION
Entegand® IMPROVES GUT SURFACE AREA

#### > GUT CRIPT DEPTH IMPROVEMENT