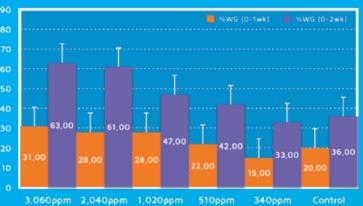

RNATIVE TO ANTIBIOTICS





### > IMMUNOMODULATOR ACTIVITY

Entegard® improves overall fish and shellfish health preventing antibiotic resistance risk:

Enterand® LYSES THE CELL WALL OF BACTERIA

Enterand® PROMOTES CLEARANCE OF MICROBIAL DEBRIS

Entegand® REDUCES GUT INFLAMMATION

# **EASY TO USE THROUGH FEED:**





Landbouwweg 83, 3899 BD Zeewolde, The Netherlands - Phone:+31.36.522.6300 customerservices@bioseutica.com http://www.bioseutica.com

For North, Central and South America enquiries please contact Alex Yousif e-mail: ayousif@bioseutica.com - Info-line +1.604.996.1561 - Abbotsford BC, Canada









# Enterand® improves the health and growth performance of fish & shellfish

## > COMMERCIAL TRIALS

#### WHITE SHRIMPS GROWTH PERFORMANCE



#### WHITE SHRIMPS WEIGHT GAIN WEEK 1-2



#### WHITE SHRIMPS MORTALITY(%)



#### **\*** bioseutica<sup>™</sup>

Landbouwweg 83, 3899 BD Zeewolde, The Netherlands - Phone:+31.36.522.6300 customerservices@bioseutica.com http://www.bioseutica.com

For North, Central and South America enquiries please contact Alex Yousif e-mail: ayousif@bioseutica.com - Info-line +1.604.996.1561 - Abbotsford BC, Canada









Entegand® improves the health and growth performance of fish & shellfish

## **ADDITIONAL INFORMATION**

## > MIX WITH FEED BEFORE EXTRUSION



Mix with feed before extrusion as per table before. Use during the entire life cycle.







#### **RECOMMENDATIONS:**

Avoid temperature above 35°C

SHELF LIFE: Up to 24 months at ambient temperature when stored in original packaging and protected from moisture

| Entegand® PLUS   C