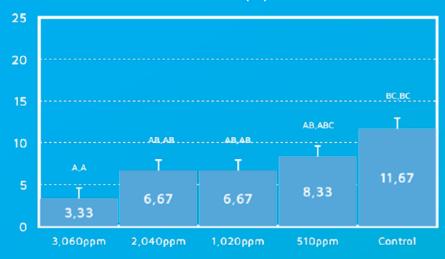

#### > GUT CRIPT DEPTH IMPROVEMENT

# ➤ ACTIVITY IN VITRO | SHRIMPS

| MICROORGANISM          | MIC - PPM <sup>10</sup> |
|------------------------|-------------------------|
| Vibrio damsela         | 625                     |
| Vibrio fluvialis       | 1250                    |
| Vibrio vulnificus      | 1250                    |
| Vibrio parahemoliticus | 1250                    |
| Vibrio cholerae        | 1250                    |